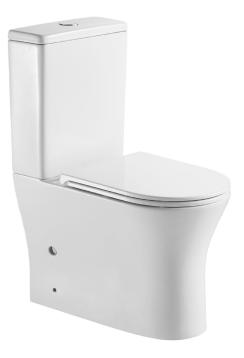

# **Ultra** Wall Faced Rimless Toilet Suite

#### WELS 4 Star Rated

- Rimless Pan
- Gloss White Ceramic
- Quick Release Soft close seat
- 4.5L/3L dual flush
- Universal back or bottom entry plumbing
- S-trap 250mm and P-trap 180mm set out
- Uniconnector Bend included