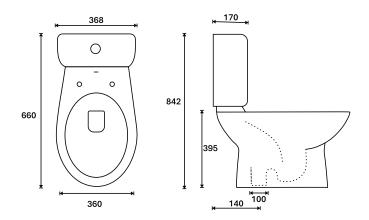

#### WELS 4 star rated L0080

- White gloss Ceramic
- Full vitrous China
- PP soft close toilet seat
- 140mm set out
- S-trap only
- Bottom Inlet Left or right
- 4.5L/3L Dual Flush
- WDI inlet and outlet valves
- 5 year warranty replacement product, 1 year components and labour

### SPECIFICATIONS